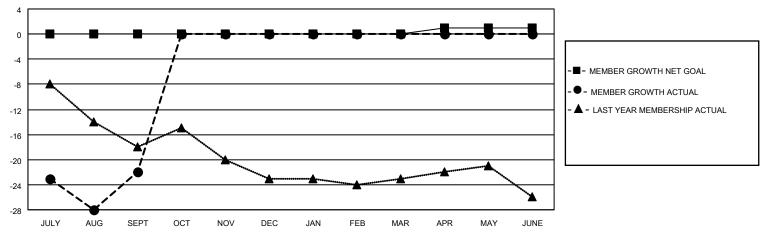

## GOALS AND ACTUAL MEMBERS CUMULATIVE

| DROPPED CLUBS: 0 |    | 5 CLUBS OF 35 ADDED 1 OR<br>MORE NEW MEMBERS | GENDER DISTRIBUTION           |              |  |
|------------------|----|----------------------------------------------|-------------------------------|--------------|--|
|                  |    |                                              |                               | 484 (58.03%) |  |
|                  |    |                                              | FEMALE                        | 350 (41.97%) |  |
| DROPPED MEMBERS  |    |                                              | NON BINARY                    | 0 (0.00%)    |  |
|                  |    |                                              | PREFER NOT TO ANSWER          | 0 (0.00%)    |  |
| DECEASED         | 7  |                                              |                               |              |  |
| CLUB CANCELLED   | 0  | CLICK HERE FOR CUMULATIVE                    | TOTAL FAMILY UNIT MEMBERS 204 |              |  |
| OTHER            | 36 | MEMBERSHIP DATA                              |                               |              |  |
| TOTAL            | 43 |                                              | FAMILY MEMBERS PAYING HAL     | F DUES 105   |  |
|                  |    |                                              |                               |              |  |

## MONTHLY MEMBERSHIP PROGRESS REPORT

LOCATION OREGON District 36 O Results as of: 9/30/2022

| Clubs RESULTS FOR 2022-2023 |   |   |   | Members RESULTS FOR 2022-2023 |   |    |    |
|-----------------------------|---|---|---|-------------------------------|---|----|----|
|                             |   |   |   |                               |   |    |    |
| JULY/AUG/SEPT               | 0 | 0 | 0 | JULY/AUG/SEPT                 | 0 | 27 | 43 |
| OCT/NOV/DEC                 | 0 | 0 | 0 | OCT/NOV/DEC                   | 0 | 0  | 0  |
| JAN/FEB/MAR                 | 0 | 0 | 0 | JAN/FEB/MAR                   | 0 | 0  | 0  |
| APR/MAY/JUNE                | 1 | 0 | 0 | APR/MAY/JUNE                  | 1 | 0  | 0  |