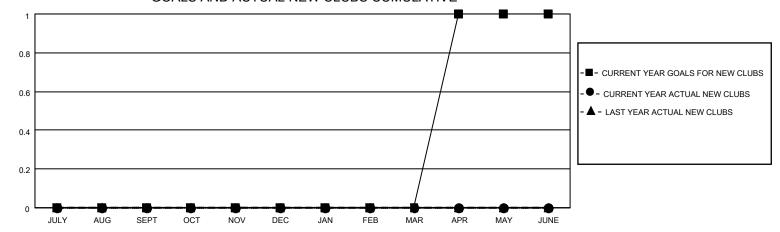

## GOALS AND ACTUAL NEW CLUBS CUMULATIVE

## MONTHLY MEMBERSHIP PROGRESS REPORT

LOCATION OREGON District 36 O Results as of: 9/30/2022

| Clubs RESULTS FOR 2022-2023 |   |   |   | Members RESULTS FOR 2022-2023 |   |    |    |
|-----------------------------|---|---|---|-------------------------------|---|----|----|
|                             |   |   |   |                               |   |    |    |
| JULY/AUG/SEPT               | 0 | 0 | 0 | JULY/AUG/SEPT                 | 0 | 27 | 43 |
| OCT/NOV/DEC                 | 0 | 0 | 0 | OCT/NOV/DEC                   | 0 | 0  | 0  |
| JAN/FEB/MAR                 | 0 | 0 | 0 | JAN/FEB/MAR                   | 0 | 0  | 0  |
| APR/MAY/JUNE                | 1 | 0 | 0 | APR/MAY/JUNE                  | 1 | 0  | 0  |